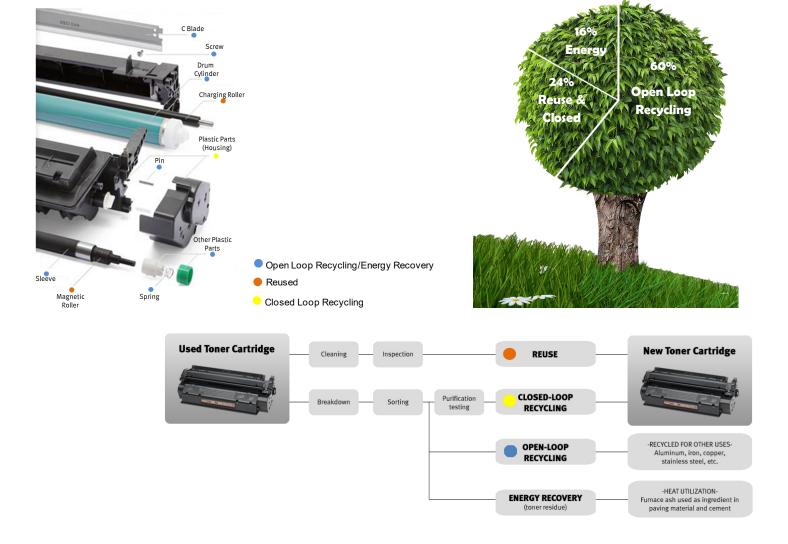

## So what happens at the Toner Cartridge Recycling Center?

Let the breaking down and sorting begin! Canon's all-in-one cartridges combine a photosensitive drum, charging unit, cleaner, and developing unit that can be reused. The toner cartridges are taken apart, sorted, and parts are then reused, recycled, or put through the energy recovery process. This process produces plastics, metals, and reconditioned parts that can be used in the manufacturing of new cartridges and other products. Absolutely no landfill waste is generated from the Canon Toner Cartridge!

The goal of recycling Toner Containers is to achieve zero landfill waste. Unlike Canon's all-in-one cartridges, toner containers are made mainly of plastic material, making local recycling and energy recovery possible.

So what happens at the Canon Toner Container Recycling Center?

The toner containers are collected and sorted, and put through the recycling process. This process recycles at least 75% of toner and plastic and produces plastic flakes that can be used in the manufacturing of new cartridges, asphalt and other products. Absolutely no landfill waste is generated from the Canon Toner Container!

Start Canon Toner Containers are sent to Canon's Recycling Center

Toner Containers are processed to generate clean, plastic flakes.

Pellets are then used for producing new cartridges and left over toner to make asphalt.