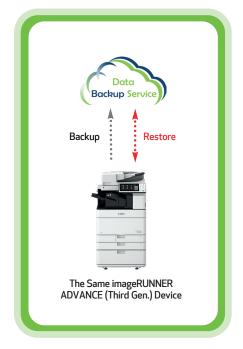

#### ABOUT CANON'S DATA BACKUP SERVICE

Support Servic

Data Backup Service

Data Backup Service (DBS) performs periodic data backup from supported imageRUNNER ADVANCE and imagePRESS models to the cloud to help preserve data integrity and easily restore device settings to one of your three (3) latest backedup configurations if needed. Among those settings are User mode, Service mode, Configuration, and Address Book.

### **Streamlined Data Restoration**

#### EASILY MIGRATE INFORMATION FROM ONE DEVICE TO ANOTHER

Reduce device replacement time and easily migrate information from one device to another with Canon's Data Backup Service (DBS) and Installation Support Service (ISS) DBS provides a method for migrating data from one supported Canon device to another, making switching devices efficient and providing a consistent user experience across models when applying using ISS.