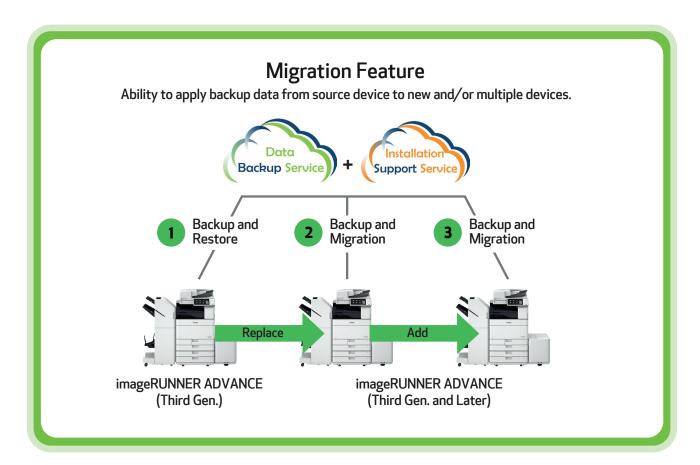

#### EASILY MIGRATE INFORMATION FROM ONE DEVICE TO ANOTHER

Reduce device replacement time and easily migrate information from one device to another with Canon's Data Backup Service (DBS) and Installation Support Service (ISS) DBS provides a method for migrating data from one supported Canon device to another, making switching devices efficient and providing a consistent user experience across models when applying using ISS.

# Dealer Benefits:

- · Remote collection of the existing device data
- Streamline the device replacement process

#### **Customer Benefits:**

Consistency across all devices